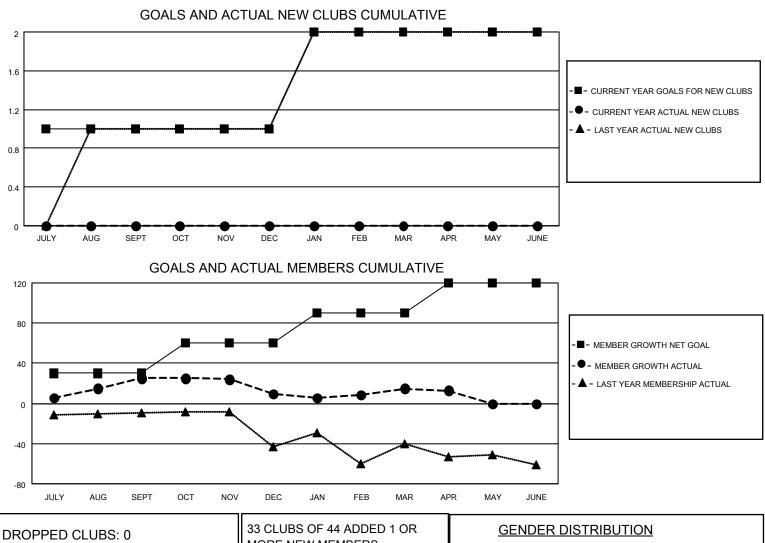

## LOCATION CALIFORNIA

District 4 C6

Results as of: 4/30/2022

| Clubs                 |               |           |               | Members               |                        |                         |                                                    |
|-----------------------|---------------|-----------|---------------|-----------------------|------------------------|-------------------------|----------------------------------------------------|
| RESULTS FOR 2021-2022 |               |           |               | RESULTS FOR 2021-2022 |                        |                         |                                                    |
| QUARTER               | NEW CLUB GOAL | NEW CLUBS | DROPPED CLUBS | QUARTER               | BER GROWTH NET<br>GOAL | MEMBER GROWTH<br>ACTUAL | DROPPED<br>MEMBERS ACTUAL<br>(including transfers) |
| JULY/AUG/SEPT         | 1             | 0         | 0             | JULY/AUG/SEPT         | 30                     | 56                      | 29                                                 |
| OCT/NOV/DEC           | 0             | 0         | 0             | OCT/NOV/DEC           | 30                     | 21                      | 35                                                 |
| JAN/FEB/MAR           | 1             | 0         | 0             | JAN/FEB/MAR           | 30                     | 21                      | 15                                                 |
| APR/MAY/JUNE          | 0             | 0         | 0             | APR/MAY/JUNE          | 30                     | 16                      | 16                                                 |

| DROPPED CLUBS: 0        |         | MORE NEW MEMBERS                             | MALE<br>FEMALE                     | 561 (54.73%)<br>464 (45.27%) |
|-------------------------|---------|----------------------------------------------|------------------------------------|------------------------------|
| DROPPED MEMBERS         |         |                                              | NON BINARY<br>PREFER NOT TO ANSWER | 0 (0.00%)<br>0 (0.00%)       |
| DECEASED                | 12      |                                              | The end of to Anower               | 0 (0.0070)                   |
| CLUB CANCELLED<br>OTHER | 0<br>83 | CLICK HERE FOR CUMULATIVE<br>MEMBERSHIP DATA | TOTAL FAMILY UNIT MEMBERS          | s 197                        |
| TOTAL                   | 95      |                                              | FAMILY MEMBERS PAYING HA           | LF DUES 102                  |